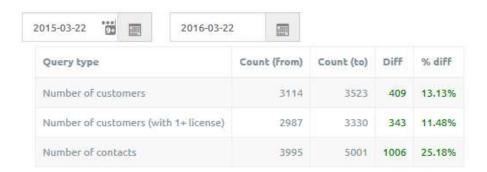

### Number of customers

Today (2016-03-22), VisualCron is serving 3330 customers – an increase of 343 customers since last year. 98% of our customers are business users.